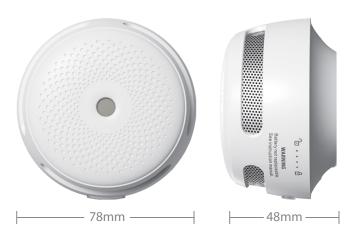

## **Dimensions**

| Product Code | Description                          | Dimensions              | Weight (Kg) | Barcode       |
|--------------|--------------------------------------|-------------------------|-------------|---------------|
| XS01         | Standalone Photoelectric Smoke Alarm | L: 78 x W: 78 x D: 48mm | 91g         | 5055807626309 |