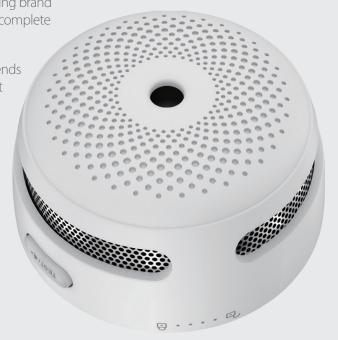

## **XS01 STANDALONE SMOKE ALARM**

Red Arrow exclusively offer X-Sense range of alarms, All tested to relevant European and British standards. X-Sense are an industry leading brand in smart smoke, heat and carbon monoxide alarms offering complete peace of mind for your entire home.

The discrete battery operated modern design effortlessly blends into the environment, allow quick and easy installation whilst offering maximum security for your loved ones.

## **Features**

- · Modern, small discrete design
- Battery operated for maximum flexibility
- Quick and easy to install
- XS01 Standalone Smoke Alarm BSI Kitemarked for peace of mind
- 10 year sealed lithium battery
- All sensors are 100% tested, NOT batch tested
- Standalone unit (cannot be interlinked)