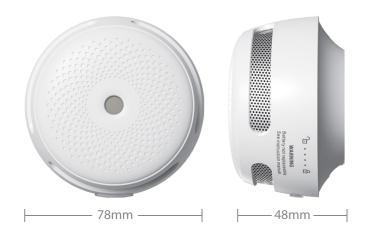

#### **Dimensions**

| Product Code | Description                             | Dimensions              | Weight (Kg) | Barcode       |
|--------------|-----------------------------------------|-------------------------|-------------|---------------|
| XS01-M       | Pro Connected Photoelectric Smoke Alarm | L: 78 x W: 78 x D: 48mm | 91g         | 5055807626316 |