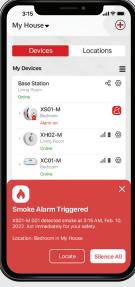

## **XS01-M PRO CONNECTED SMOKE ALARM**

Red Arrow exclusively offer X-Sense range of alarms, All tested to relevant European and British standards. X-Sense are an industry leading brand in smart smoke, heat and carbon monoxide alarms offering complete peace of mind for your entire home. The discrete battery operated modern design effortlessly blends into the environment, allow guick and easy installation whilst offering maximum security for your loved ones. All pro connected alarms can be interlinked together and when paired with a SBS50 Base