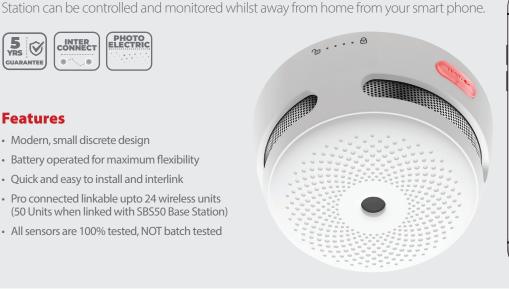

## **XS01-M PRO CONNECTED SMOKE ALARM**

Red Arrow exclusively offer X-Sense range of alarms, All tested to relevant European and British standards. X-Sense are an industry leading brand in smart smoke, heat and carbon monoxide alarms offering complete peace of mind for your entire home. The discrete battery operated modern design effortlessly blends into the environment, allow guick and easy installation whilst offering maximum security for your loved ones. All pro connected alarms can be interlinked together and when paired with a SBS50 Base

| 5<br>YRS<br>GUARANTEE |  | PHOTO<br>ELECTRIC |
|-----------------------|--|-------------------|
|-----------------------|--|-------------------|

#### **Features**

- Modern, small discrete design
- Battery operated for maximum flexibility
- Quick and easy to install and interlink
- Pro connected linkable upto 24 wireless units (50 Units when linked with SBS50 Base Station)
- All sensors are 100% tested, NOT batch tested