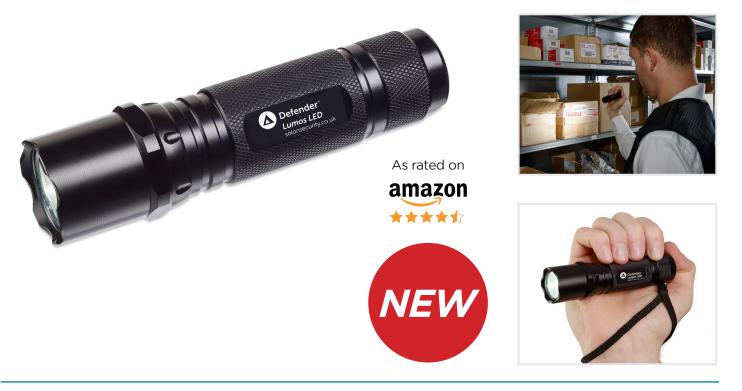

The standard issue of police forces around the UK, the Lumos LED Police issue torch is lightweight, durable and tough and with a powerful 230 lumen beam, that illuminates up to 120m away.

- HIGH POWERED 230 LUMEN LED TORCH
  with a long-distance 120m beam
- LIGHTWEIGHT AND DURABLE with a tough aluminium alloy body and a micro textured barrel for improved grip.
- STANDARD POLICE ISSUE with proven reliability by UK Police Forces
- BEVELLED ON/OFF SWITCH on the tail cap
- IP56 WATERPROOF RATING
- 3 X AAA BATTERIES INCLUDED

| Description:           | DEFENDER LUMOS LED Torch                                    |
|------------------------|-------------------------------------------------------------|
| Code:                  | OT00981                                                     |
| Contents:              | 1 x LUMOS LED torch<br>1 x Wrist strap<br>3 x AAA batteries |
| Colour:                | Black                                                       |
| Material:              | Aluminium alloy                                             |
| Dimensions (L x Dia.): | 123 x 30 mm                                                 |
| Switch:                | Tail cap ON/OFF                                             |
| Batteries:             | 3 x AAA batteries (included)                                |
| Lumen output:          | 230 lumens                                                  |
| Light source:          | LED Cree XP-E2                                              |
| Light range:           | 120m                                                        |
| Running time:          | 2 hours                                                     |
| Weatherproof:          | IP56                                                        |
| Weight:                | 90g                                                         |
| Certification:         | CE, RoHS                                                    |
| Warranty:              | 12 months                                                   |